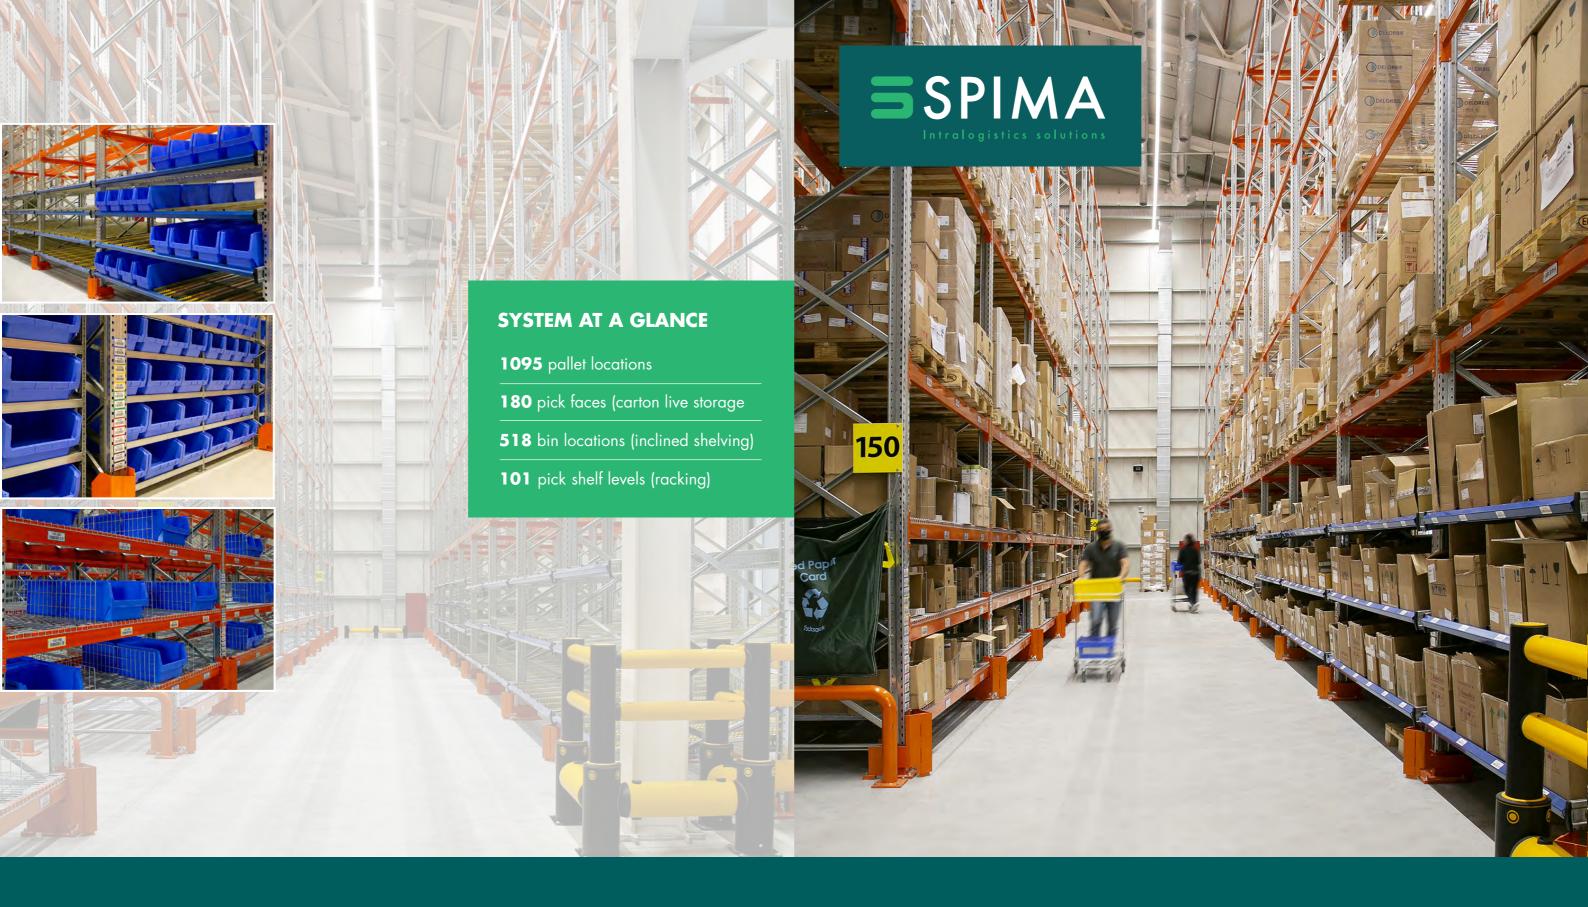

#### **System configuration**

**The pallet racks** were designed to the seismic coefficients of Cyprus using the standard Eurocode 8 norm and always in relations to the customer's needs / pallet storage capacities. It accommodates 1095 euro pallet locations in total.

In addition, as the customer's core business is involved in numerous daily picking operations, a large amount of bays were allocated to have **picking shelves by use of mesh decking panels** and partitions for better product sorting for the slow moving SKUs. The system has a total of 101 shelf levels.

For the **medium moving** items, special **inclined shelves** from the Schaefer R3000 range were installed in one of the rows with an assortment of multi-colored semi-open plastic containers from the diverse plastic container range of SSI Schaefer. Total bin locations for the inclined shelving is 518.

Lastly for the **fast movers**, a complete row was dedicated to multiple configurations of carton live storage (KDR) levels to complete the design. A total of 180 pick faces are present accommodating 948 boxes.