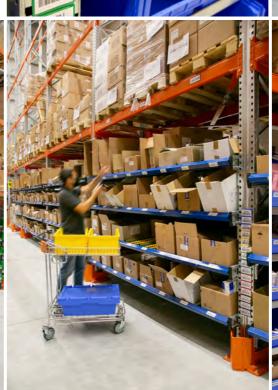

#### **System configuration**

**The pallet racks** were designed to the seismic coefficients of Cyprus using the standard Eurocode 8 norm and always in relations to the customer's needs / pallet storage capacities. It accommodates 1095 euro pallet locations in total.

In addition, as the customer's core business is involved in numerous daily picking operations, a large amount of bays were allocated to have **picking shelves by use of mesh decking panels** and partitions for better product sorting for the slow moving SKUs. The system has a total of 101 shelf levels.