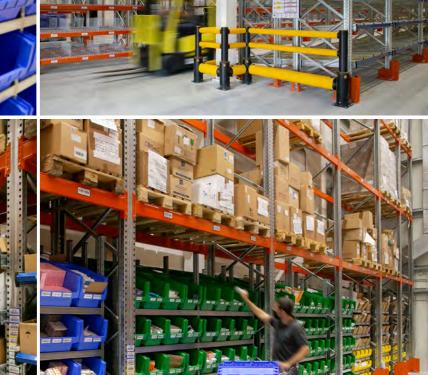

For the **medium moving** items, special **inclined shelves** from the Schaefer R3000 range were installed in one of the rows with an assortment of multi-colored semi-open plastic containers from the diverse plastic container range of SSI Schaefer. Total bin locations for the inclined shelving is 518.

Lastly for the **fast movers**, a complete row was dedicated to multiple configurations of carton live storage (KDR) levels to complete the design. A total of 180 pick faces are present accommodating 948 boxes.