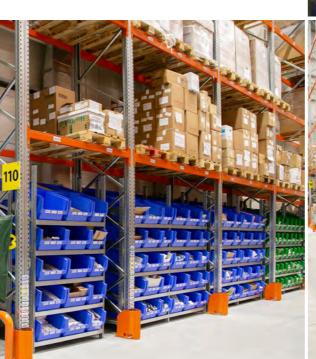

For the **medium moving** items, special **inclined shelves** from the Schaefer R3000 range were installed in one of the rows with an assortment of multi-colored semi-open plastic containers from the diverse plastic container range of SSI Schaefer. Total bin locations for the inclined shelving is 518.