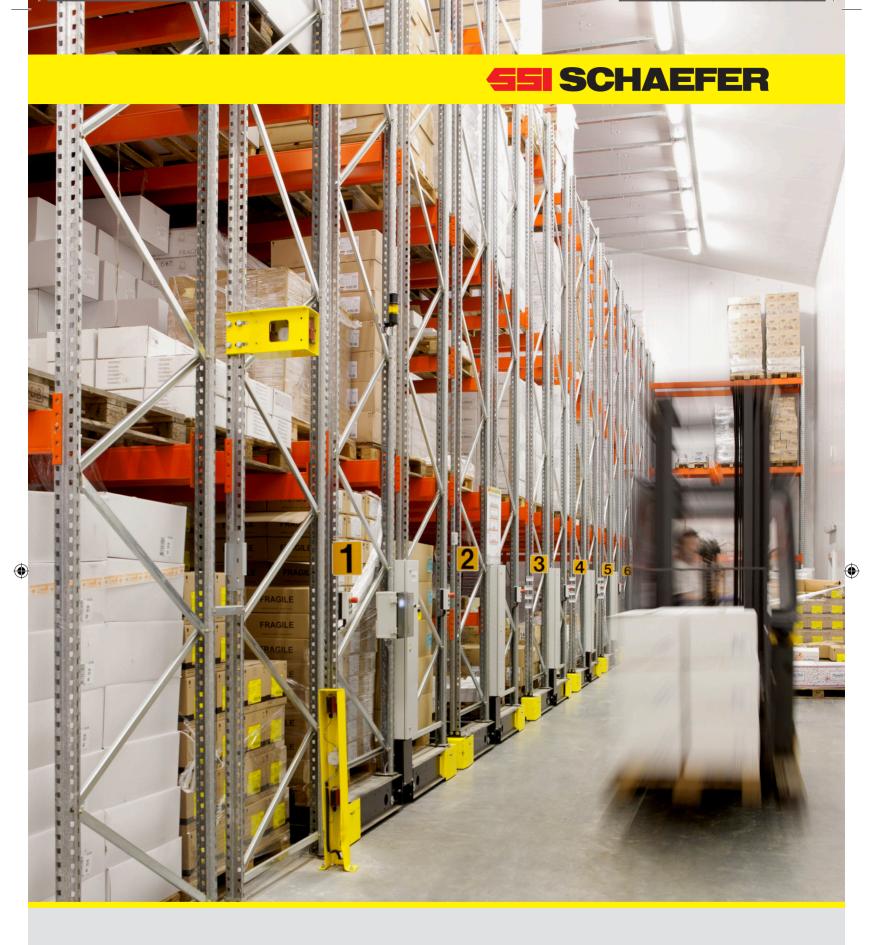

## **Scope of supply and services**

Mobile Racking System, with a total of 1,267 pallet locations

BakeArt distributes frozen pastry products to many outlets countrywide, including but not limited to bakeries, supermarkets and hotels. It has a high number of product lines and numerous orders per day and so the ability to have 100% selectivity with good utilization of storage volume was of paramount importance.

## **Project**

The entire cold store was built from the outset around the concept of mobile racking, in order to minimize the running storage cost per pallet yet still maintain full selectivity.

The mobile racking system from SSI Schaefer has brought tremendous benefits to the company as the operations are carried out at the most efficient manner possible.

Special features integrated into this system include the picking function, allowing the customer to concurrently open 2 or more aisles and enable picking for orders, as well as automatic lighting via the system's control panel which switches the roof lights on for the active aisle only, while all other lights are kept off. This undoubtedly serves in considerable cost savings on what is today arguably the most expensive running cost in this country, electricity.