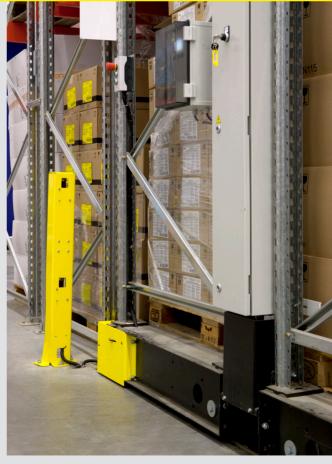

Special features integrated into this system include the picking function, allowing the customer to concurrently open 2 or more aisles and enable picking for orders, as well as automatic lighting via the system's control panel which switches the roof lights on for the active aisle only, while all other lights are kept off. This undoubtedly serves in considerable cost savings on what is today arguably the most expensive running cost in this country, electricity.