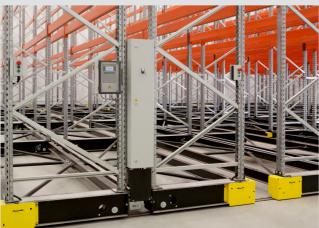

## **Scope of supply and services**

Mobile Racking System, with a total of 1,267 pallet locations

BakeArt distributes frozen pastry products to many outlets countrywide, including but not limited to bakeries, supermarkets and hotels. It has a high number of product lines and numerous orders per day and so the ability to have 100% selectivity with good utilization of storage volume was of paramount importance.

## **Project**

The entire cold store was built from the outset around the concept of mobile racking, in order to minimize the running storage cost per pallet yet still maintain full selectivity.

The mobile racking system from SSI Schaefer has brought tremendous benefits to the company as the operations are carried out at the most efficient manner possible.

Special features integrated into this system include the picking function, allowing the customer to concurrently open 2 or more aisles and enable picking for orders, as well as automatic lighting via the system's control panel which switches the roof lights on for the active aisle only, while all other lights are kept off. This undoubtedly serves in considerable cost savings on what is today arguably the most expensive running cost in this country, electricity.