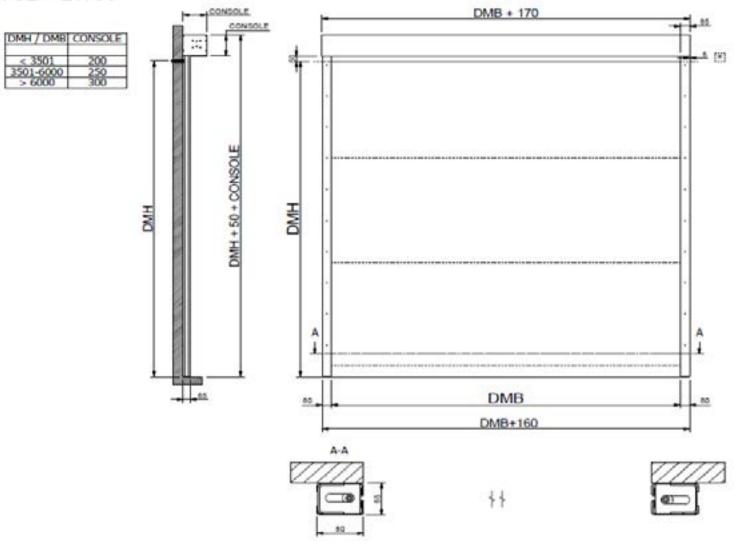

## **DIMENSIONS**

max.10x 8 meters with guides 80 mm max.11x 8 meters with guides 100 mm