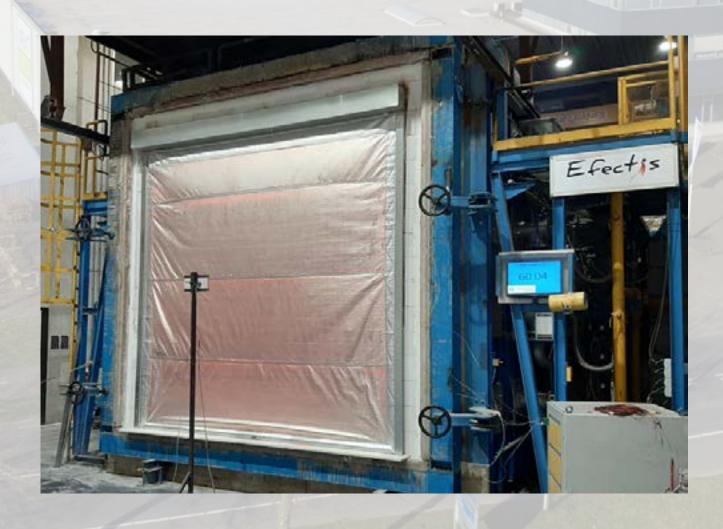

The FS2 fire curtain is ideally applicable as a means of fire compartmentation. Because of the limited top space required, these fire curtains are applied a lot in case of indoor situations with fireproof requirements. The fire curtain is tested at Efectis (Dutch certification institute) following the European CE rules EN 16034 and has a fire resistance of 85 minutes with a measured heat of 13.2 kW/m² where a maximum heat of 15 kW/m² at 60 minutes is allowed. The silver-colored single curtain is durable and has undergone an cyclitest with 10.000 movements.

### **APPLICABILITY**

Application areas are in industrial, food, utility and agricultural markets. Our fire curtain is tested by Efectis in Holland (Notified body)